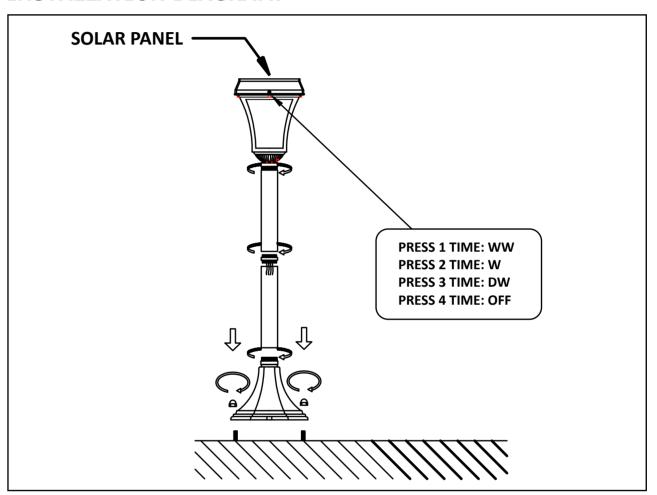

# **INSTALLATION DIAGRAM:**

## **INSTALLATION INSTRUCTION**

- 1. Drill the holes in the ground.
- 2. Dig the plastic into the hole.
- 3. Fix the plate onto the ground and tighten the screws

### **SWITCH FUNCTION:**

Press 1st time: to change the color into Warm White or Manually switch on the light

Press 2nd time: to change the color into White

Press 3rd time: to switch off the light