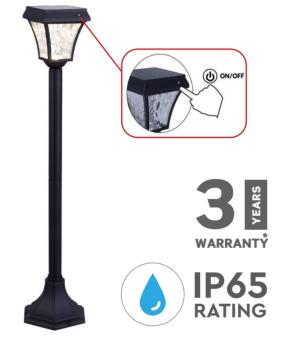

### **TECHNICAL DATA:**

| SKU              | 2891                        |
|------------------|-----------------------------|
| LUMENS           | 110LM                       |
| NO. OF LEDs      | 24 Pcs                      |
| BEAM ANGLE       | 170°                        |
| DIMENSION        | 15x15x94cm                  |
| BATTERY CAPACITY | AC: 3.7V, 2200mAh, 18650 Li |

### **SOLAR PANEL DATA:**

| SOLAR PANEL WATTS | 2W, DC: 5.5V |
|-------------------|--------------|
| CHARGING TIME     | 5-6 Hours    |
| WORKING TIME      | 3-12 Hours   |

### **INTRODUCTION & WARRANTY**

Thank you for selecting and buying V-TAC product. V-TAC will serve you the best. Please read these instructions carefully before starting the installation and keep this manual handy for future reference. If you have any another query, please contact our dealer or local vendor from whom you have purchased the product. They are trained and ready to serve you at the best. The warranty is valid for 3 years from the date of purchase. The warranty does not apply to damage caused by incorrect installation or abnormal wear and tear. The company gives no warranty against damage to any surface due to incorrect removal and installation of the product. This product is warranted for manufacturing defects only.!

### **SWITCH FUNCTION:**

Press 1st time: to change the color into Warm White or Manually switch on the light

Press 2nd time: to change the color into White

Press 3rd time: to switch off the light