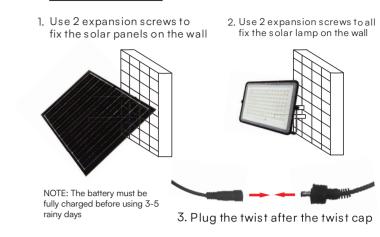

#### INSTALLATION

## **INSTALLATION GUIDE:**

1. Before installing please remove all the parts to check if all are in good condition or not.

2. The luminaire is connected to the solar panel against the sun light. Please makes sure the solar panel is adjusted in correct angle in order to receive sunlight.

3. The remote control is designed with an operation distance of 8-15m

4

A. The lamp comes with two inflated studs as shown in the parts included section.

- B. The solar panel Angle must be adjusted in correct direction to receive sunlight.
- C. Lamps cannot be installed in low-lying areas, so as not to soak;
- 5. Plug the male and female plugs and tighten the waterproof cap and install it.
- 6. After installation test the light using the remote control.