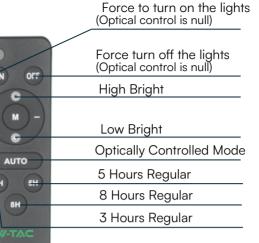

# **REMOTE CONTROL**

3. The remote control is designed with an operation distance of 8-15m

4

A. The lamp comes with two inflated studs as shown in the parts included section.

- B. The solar panel Angle must be adjusted in correct direction to receive sunlight.
- C. Lamps cannot be installed in low-lying areas, so as not to soak;
- 5. Plug the male and female plugs and tighten the waterproof cap and install it.
- 6. After installation test the light using the remote control.