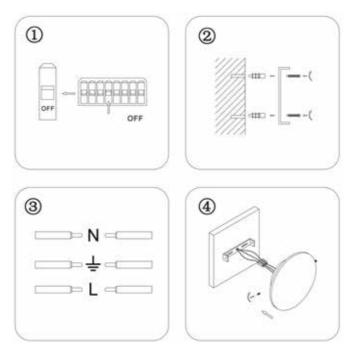

## **INSTALLATION INSTRUCTIONS**

- Switch off the power.
- Cut appropriate size hove on the wall. Put the rubber plug into the hole. Fix the bracket on the ceiling with screw.
- Connect the AC wires.
- Install the lamp body into the bracket and tighten the screw safely and solidly.