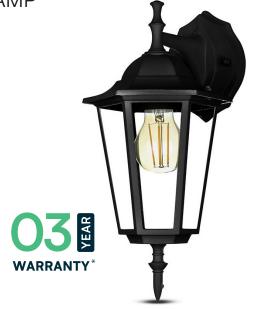

## INSTRUCTION MANUAL

WALL LAMP

#### **TECHNICAL DATA**

| MODEL                 | VT-750                              |
|-----------------------|-------------------------------------|
| SKU                   | 7068, 7069                          |
| MAX WATTS             | 60W                                 |
| IP RATING             | IP44                                |
| HOLDER                | E27 [Bulb not included]             |
| BODY TYPE             | Aluminium + Glass                   |
|                       |                                     |
| INPUT POWER           | AC: 220-240, 50Hz                   |
| INPUT POWER DIMENSION | AC: 220-240, 50Hz<br>208x360x170 mm |