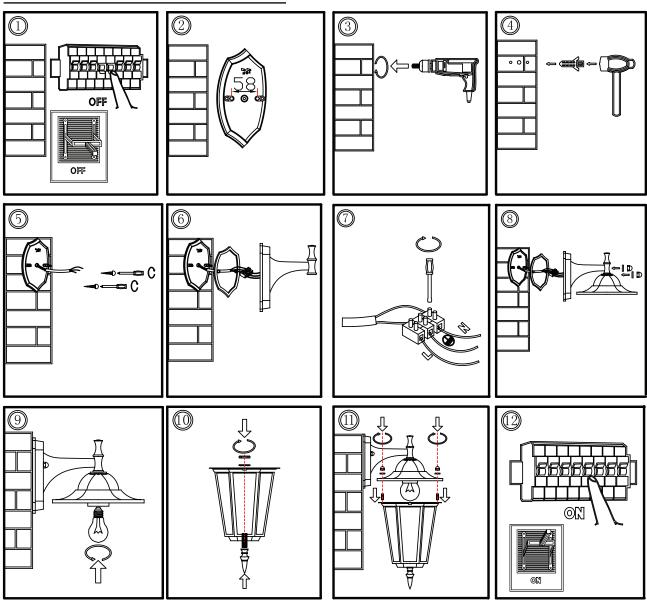

## **INSTALLATION INSTRUCTIONS**

- 1. Turn off the power.
- 2. Drill the holes in the wall.
- 3. Dig the plastic into the hole.
- 4. Fix the wall plate onto the wall.
- 5. Connect supply leads with terminal brown (L) to brown, blue (N) to blue and greenish-yellow (4) to greenish-yellow.
- 6. Fix the lamp body on the plate and tighten the screws
- 7. Open the lamp and install the bulb in the lamp.
- 8. Tighten the nuts to fix down the lamp.
- 9. Turn on the power.