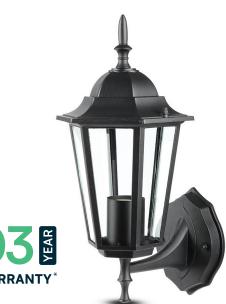

## **TECHNICAL DATA**

| MODEL       | VT-749                  |
|-------------|-------------------------|
| SKU         | 7066, 7067              |
| MAX WATTS   | 60W                     |
| IP RATING   | IP44                    |
| HOLDER      | E27 [Bulb not included] |
| BODY TYPE   | Aluminium + Glass       |
| INPUT POWER | AC: 220-240, 50Hz       |
| DIMENSION   | 208x360x170 mm          |
|             |                         |

# **INTRODUCTION & WARRANTY**

Thank you for selecting and buying V-TAC product. V-TAC will serve you the best. Please read these instructions carefully before starting the installation and keep this manual handy for future reference. If you have any another query, please contact our dealer or local vendor from whom you have purchased the product. They are trained and ready to serve you at the best. The warranty is valid for 3 years from the date of purchase. The warranty does not apply to damage caused by incorrect installation or abnormal wear and tear. The company gives no warranty against damage to any surface due to incorrect removal and installation of the product. This product is warranted for manufacturing defects only.