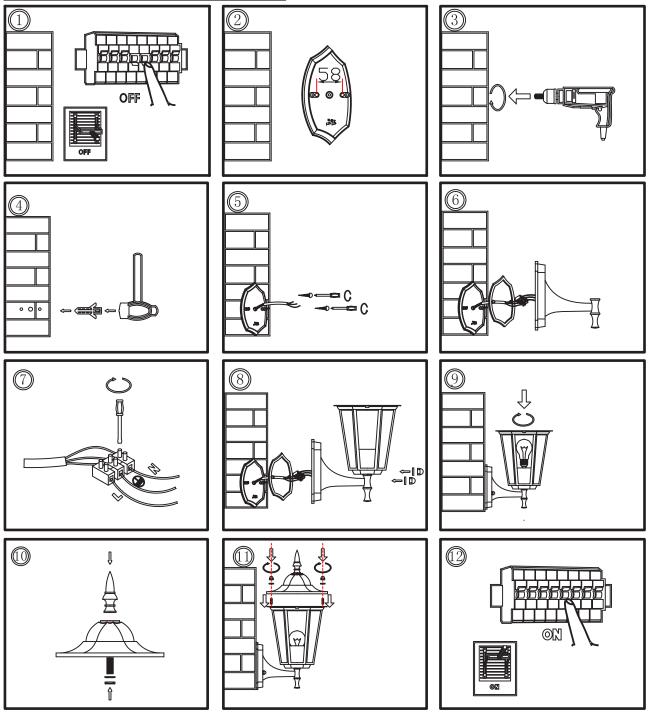

### **INSTALLATION INSTRUCTIONS**

- 1. Turn off the power.
- 2. Drill the holes in the wall.
- 3. Dig the plastic into the hole.
- 4. Fix the wall plate onto the wall.
- 5. Connect supply leads with terminal brown (L) to brown, blue (N) to blue and greenish-yellow ((=)) to greenish-yellow.
- 6. Fix the lamp body on the plate and tighten the screws
- 7. Open the lamp and install the bulb in the lamp.
- 8. Tighten the nuts to fix down the lamp.
- 9. Turn on the power.