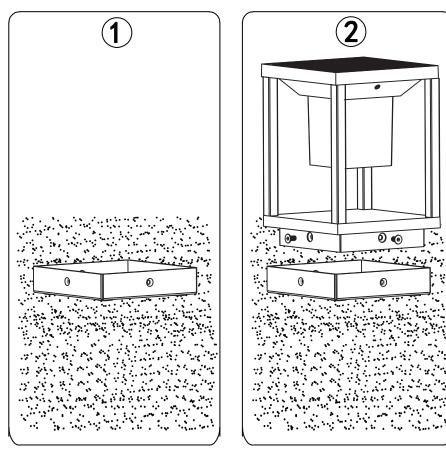

# **INSTALLATION DIAGRAM:**

## Installation Instruction:

1. Choose the appropriate installation position and fix the installation bracket with screws. Pic 1 2. Install the lamp on the mounting bracket and tighten the screws using six-legged wrench [not included].