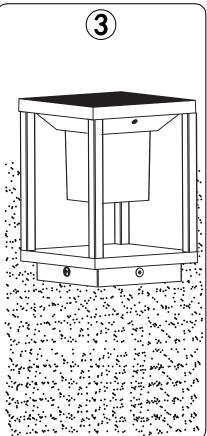

# **INSTALLATION DIAGRAM:**

## Installation Instruction:

1. Choose the appropriate installation position and fix the installation bracket with screws. Pic 1 2. Install the lamp on the mounting bracket and tighten the screws using six-legged wrench [not included].