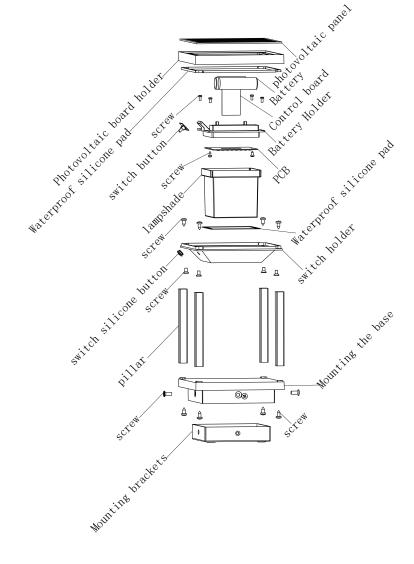

hased the product. They are trained and ready to serve you at the best. The warranty is valid for 3 years from the date of purchase. The warranty does not apply to damage caused by incorrect installation or abnormal wear and tear. The company gives no warranty against damage to any surface due to incorrect removal and installation of the product.

## WARNING!

1. The light source of this luminaire is not replaceable; when the light source reaches its end of life the whole luminaire shall be replaced.

2. Installation should be done by certified electrician.



This marking indicates that this product should not be disposed of with other household wastes







- Pressing the button for the third time the solar light will switch OFF and the blue light will disappear.

# STRUCTURE AND SIZE



## NOTES

1. This production is a solar energy product. When installing, the solar panels of the product must be illuminated in the direction of the sun. If not placed in the direction of the sun the lamp will not function properly. Resulting in the lamp to no switch ON or the light is functions for a short period of time only. Solar panel should be placed in the direction of the sunlight. The performance of the light is the best if the illumination time of the sunlight is longer than 6 hours resulting in the light to be turned on for its maximum time.

2. This product is mainly installed on the surface and is not allowed to be used in damp or immersed places. Otherwise, it will have a breakdown and affect its service life.

3. The product can achieve the expected brightness and light-up