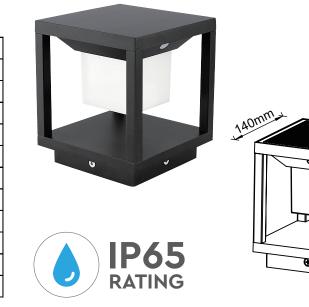

# **INSTALLATION INSTRUCTION** SOLAR LED PILLAR LIGHT WITH SENSOR

# **TECHNICAL DATA**

| MODEL             | VT-11022                    |
|-------------------|-----------------------------|
| LUMENS            | 90LM                        |
| NO. OF LED        | 50PCS                       |
| SOLAR PANEL WATTS | 5.5V, 3W                    |
| BATTERY VOLTAGE   | 3.7V 2600mAh                |
| BATTERY TYPE      | Lithium Battery             |
| BEAM ANGLE        | 120                         |
| SENSING RANGE     | 3-5 Meters                  |
| CHARGING TIME     | 4-6 Hours Sunlight Charging |
| OPERATION TIME    | 3-12 Hours                  |
| MATERIAL          | AL + PC                     |
| DIMENSION         | 140x140x163mm               |
|                   |                             |