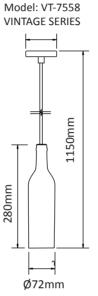

WEEE Number: 80133970

# INSTALLATION INSTRUCTION



## **INTRODUCTION**

Thank you for selecting and buying V-TAC LED Pendant light. V-TAC will serve you the best. Please read these instructions carefully before starting the installation and keep this manual handy for future reference. If you have any other query, please contact our dealer or local vendor from whom you have purchased the product. They are trained and ready to serve you at the best.

### NOTES:

- Please turn off power and read this instruction before installation.
- The installation must be handled by a qualified electrician with license.
- Please also turn off power before changing the bulb and cleaning the fixture.

#### IMPORTANT SAFETY INSTRUCTIONS:

If you are unsure about your ceiling/wall type or what mounting method you should use, consult a qualified professional