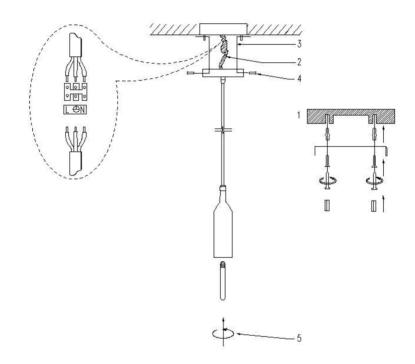

## **INSTALLTION INSTRUCTIONS**

- A. Use screws to fix mounting bar to the junction box.
- B. Make the wire connections with connectors .

Connect the live wire (L) from fitting to the live wire from main power supply. Connect the neutral wire (N) from fitting to the neutral wire from main power supply. Connect the earth wire from fitting to the earth wire from main power supply. Please pay close attention to avoiding the wires exposing outside when wiring connections.

- C. Use screws to fix canopy to mounting bar .
- D. Use socket ring to fix shade to the socket.
- E. Install the bulb (not included) at recommended wattage to the socket.
- F. Check if the installation is completed and turn on the power.