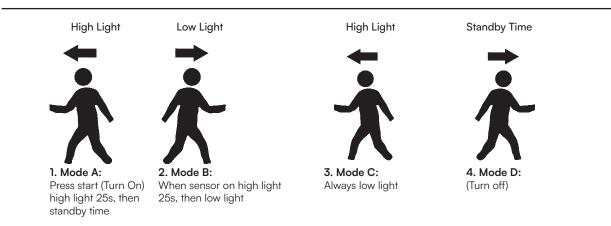

## **FUNCTION OF SENSOR**

- 1. Press switch start (turn on) 100% brightness when motion is detected and light turn off when no one come in.
- 2. Turn 100% brightness when motion is detected and 10% light when people go away.
- 3. Alway low light 10%.
- 4. Turn off.