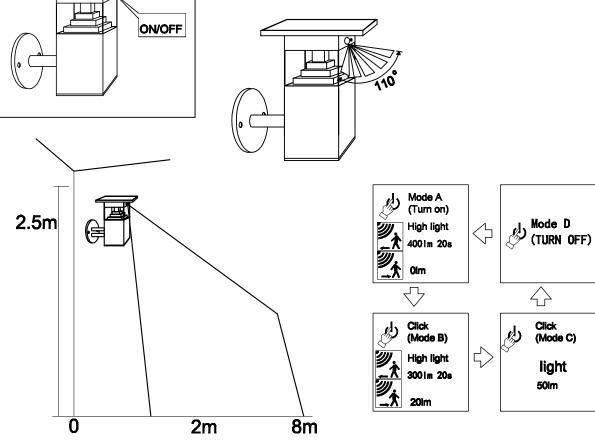

## **FUNCTION OF SENSOR**

- 1. Press switch start (turn on) 100% brightness when motion is detected and light turn off when no one come in.
- 2. Turn 100% brightness when motion is detected and 10% light when people go away.
- 3. Alway low light 10%.
- 4. Turn off.