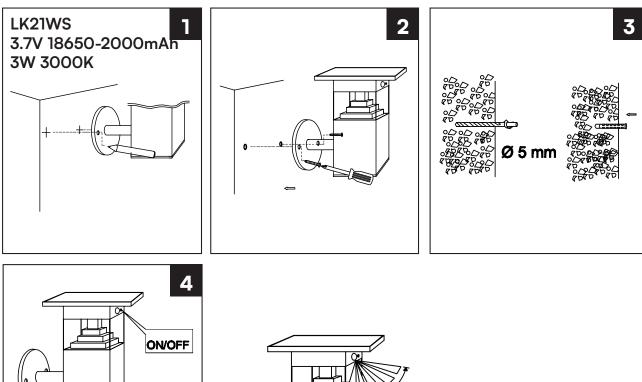

## **INSTALLATION INSTRUCTION**

- 1. Drill two holes on the wall and insert two plastic expansion bolts in it.
- 2. Fix the metal plate on the plastic expansion piece with self-tapping screws.
- 3. Fix the lamp body on the plate and tighten the screws.
- 4. Switch on and test.