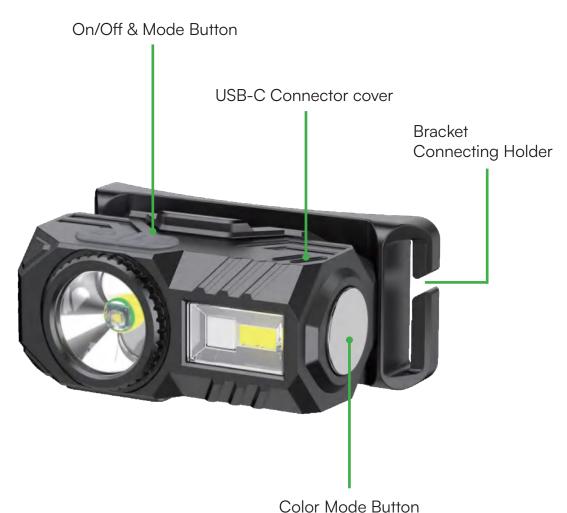

duct. The products are suitable for 10-12 Hours Daily operation. Usage of product for 24 Hours a day would void the warranty. This product is warranted for manufacturing defects only.



# MULTI-LANGUAGE MANUAL QR CODE

Please scan the QR code to access the manual in multiple languages.



Points de collecte sur www.quefairedemesdechets.fr Privilégiez la réparation ou le don de votre appareil!

## **WARNING**

- 1. Please make sure to turn off the power before starting the installation.
- 2. The light source of this luminaire is not replaceable, when the light source reaches its end of life the whole luminaire should be replaced.



This marking indicates that this product should not be disposed of with other household wastes.



Caution, risk of electric shock.

## **PRODUCT STRUCTURE**



#### **PACKAGE CONTENTS**







**Headlight Bracket** 





## **EIGHT MODES**

Long press the switch to turn on/off sensing, all gears can ba sensed

# PRESS 🖰



3W SMD Light



2 pcs SMD Light



3 pcs SMD Light



3 pcs SMD Flashing

### PRESS •



Red Light



Green Light



Blue Light



**RGB Light**