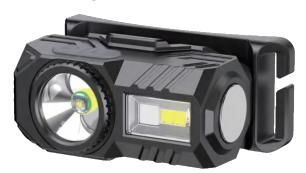

### **TECHNICAL DATA**

| MODEL         | VT-9902                       |
|---------------|-------------------------------|
| SKU           | 23339                         |
| LED TYPE      | 3W SMD+1pc RGB<br>+ 2 pcs SMD |
| LUMINOUS FLUX | 100Lm+90Lm                    |
| DIMMABLE      | 10-100%                       |
| LIFE SPAN     | 25,000 Hours                  |
| ON/OFF CYCLE  | 15,000 Times                  |

## **PRODUCT STRUCTURE**

#### **PACKAGE CONTENTS**

**Headlight Bracket** 

# PRESS 🖰

3W SMD Light

2 pcs SMD Light

3 pcs SMD Light

3 pcs SMD Flashing

### PRESS •

Red Light

Green Light

Blue Light

**RGB Light** 