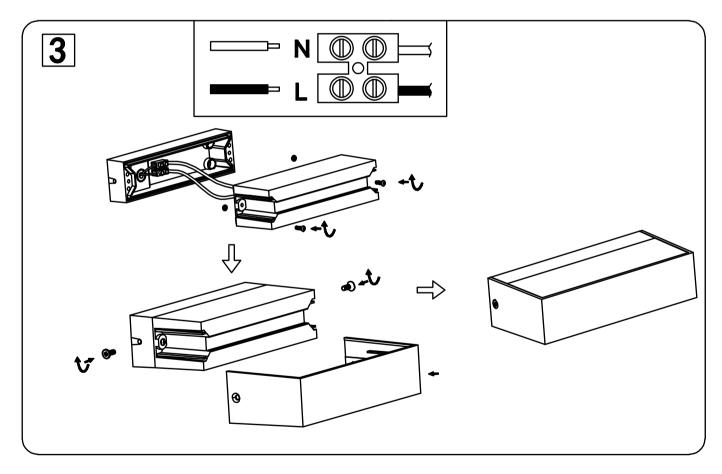

#### **INSTALLATION DIAGRAM:**

### **INSTALLATION INSTRUCTION**

- Switch off the power before installing the lamp.
- Drill a wall as per the bracket screw dimension size.
- Place the masonry plug in the hole and then fix the bracket on the wall by using screws.
- Connect the wires as per wiring diagram.
- Fix the fixture into the bracket and tigthen the screws.
- Bring back the cover of the fixture and fix by using screws.
- Switch on the power and test the light