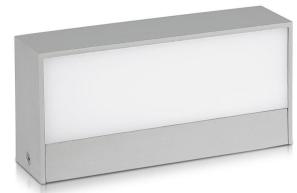

## **TECHNICAL DATA**

| Model        | VT-8056             |
|--------------|---------------------|
| Watts        | 9W                  |
| Lumens       | 850LM               |
| Beam Angle   | 90°                 |
| CRI          | >80                 |
| Body Type    | PC                  |
| On/Off Cycle | 15,000 Times        |
| Dimension    | 173x81x46mm         |
| Input Power  | AC:220-240V,50/60Hz |
|              |                     |