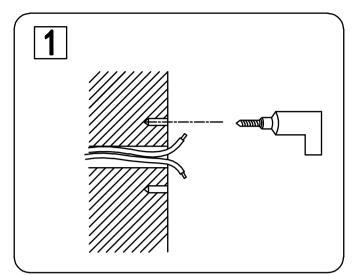

#### **INSTALLATION DIAGRAM:**

### **INSTALLATION INSTRUCTION**

- Switch off the power before installing the lamp.
- Drill a wall as per the bracket screw dimension size.
- Place the masonry plug in the hole and then fix the bracket on the wall by using screws.
- Connect the wires as per wiring diagram.
- Fix the fixture into the bracket and tigthen the screws.
- Bring back the cover of the fixture and fix by using screws.
- Switch on the power and test the light