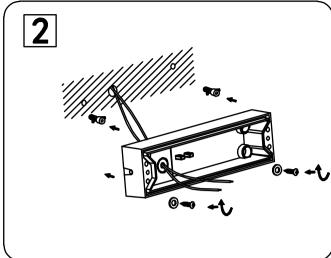

#### **INSTALLATION DIAGRAM:**

### **INSTALLATION INSTRUCTION**

- Switch off the power before installing the lamp.
- Drill a wall as per the bracket screw dimension size.
- Place the masonry plug in the hole and then fix the bracket on the wall by using screws.
- Connect the wires as per wiring diagram.
- Fix the fixture into the bracket and tigthen the screws.
- Bring back the cover of the fixture and fix by using screws.
- Switch on the power and test the light