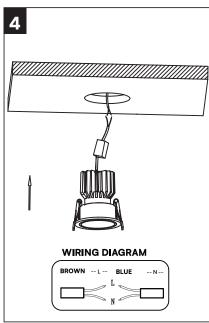

## **INSTALLATION DIAGRAM**

## INSTALLATION INSTRUCTIONS

- 1. Turn Off the power.
- 2. Install the spotlight into the fitting. (Figure 3)
- 3. Connect the driver with AC connection. (Figure 4)
- 4. Up right the spring and put the fitting into the hole.
- 5. Switch on and test.