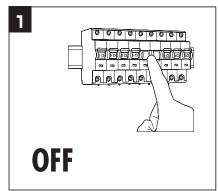

## INSTALLATION INSTRUCTIONS

- 1. Turn Off the power.
- 2. Install the spotlight into the fitting. (Figure 3)
- 3. Connect the driver with AC connection. (Figure 4)
- 4. Up right the spring and put the fitting into the hole.
- 5. Switch on and test.