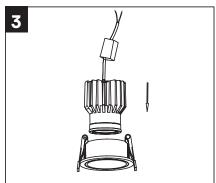

## **INSTALLATION DIAGRAM**

## INSTALLATION INSTRUCTIONS

- 1. Turn Off the power.
- 2. Install the spotlight into the fitting. (Figure 3)
- 3. Connect the driver with AC connection. (Figure 4)
- 4. Up right the spring and put the fitting into the hole.
- 5. Switch on and test.