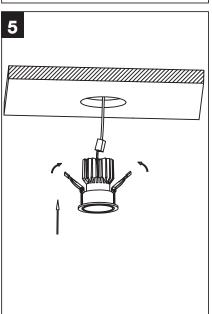

## **INSTALLATION DIAGRAM**

## INSTALLATION INSTRUCTIONS

- 1. Turn Off the power.
- 2. Install the spotlight into the fitting. (Figure 3)
- 3. Connect the driver with AC connection. (Figure 4)
- 4. Up right the spring and put the fitting into the hole.
- 5. Switch on and test.