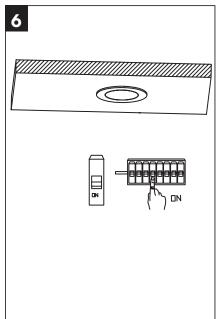

## **INSTALLATION DIAGRAM**

## INSTALLATION INSTRUCTIONS

- 1. Turn Off the power.
- 2. Install the spotlight into the fitting. (Figure 3)
- 3. Connect the driver with AC connection. (Figure 4)
- 4. Up right the spring and put the fitting into the hole.
- 5. Switch on and test.