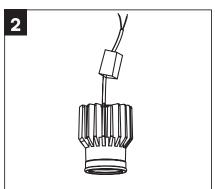

## **INSTALLATION DIAGRAM**

## INSTALLATION INSTRUCTIONS

- 1. Turn Off the power.
- 2. Install the spotlight into the fitting. (Figure 3)
- 3. Connect the driver with AC connection. (Figure 4)
- 4. Up right the spring and put the fitting into the hole.
- 5. Switch on and test.