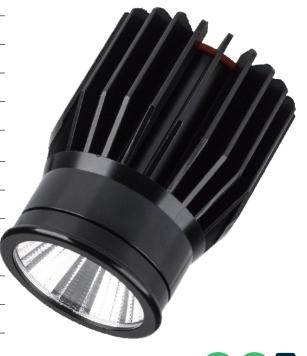

#### **TECHNICAL DATA**

| MODEL              | VT-1018             |
|--------------------|---------------------|
| SKU                | 10301, 10302, 10303 |
| MAX. WATTS         | 18W                 |
| LUMENS             | 1900 Lm             |
| COLOUR TEMPERATURE | 4000K               |
| BEAM ANGLE         | 34°                 |
| CRI                | >80                 |
| LONG LIFE          | 20,000 Hours        |
| ONOFF CYCLE        | >15,000             |
| INPUT POWER        | AC: 220-240V, 50Hz  |
| PROTECTION RATING  | IP20                |
| MATERIAL           | Aluminium           |
| UNIT COLOUR        | BLACK               |
| DIMENSION          | 78x Ø63x Ø50mm      |